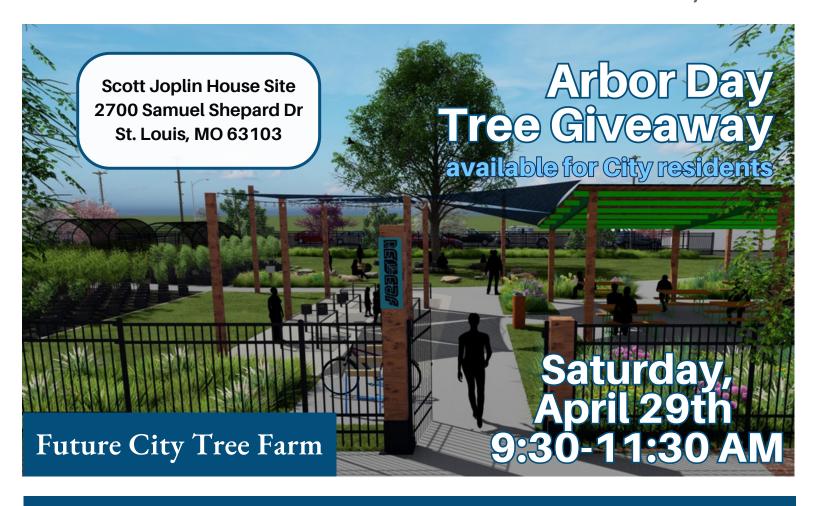

Celebrate Arbor Day and Forest ReLeaf's 30th anniversary with a free tree for your property! You can reserve your one free tree by scanning the code or going to moreleaf.org/events.

If you have a qualifying project on *public* land, order free trees through our CommuniTree application and pick them up that day too!